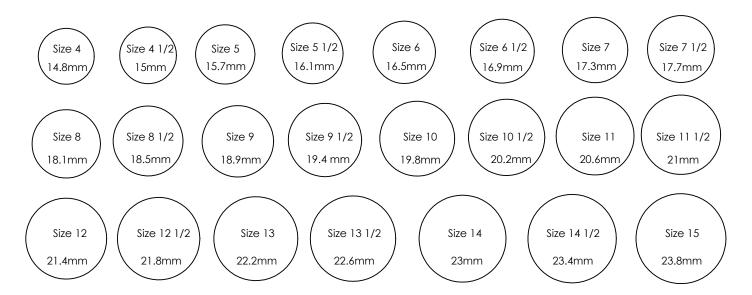

# **Ring Size Chart**

Measure one of your existing ring to the inside edge of the chart below to find the size.