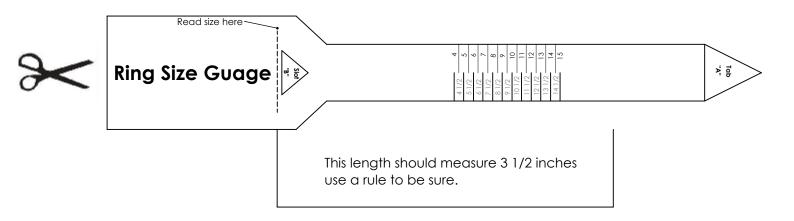

# Ring Sizer

#### Cut out this ring sizer

### To use the ring sizer:

- 1. Cut out the ring sizer.
- 2. Cut a slit for Slot "B".
- 3. With the numbers facing out, wrap the sizer around the finger where the finger will be worn.
- 4. Pull pointed end Tab "A" through Slot "B" until the sizer is snug.
- 5. The number aligned with Slot "B" is your ring size.